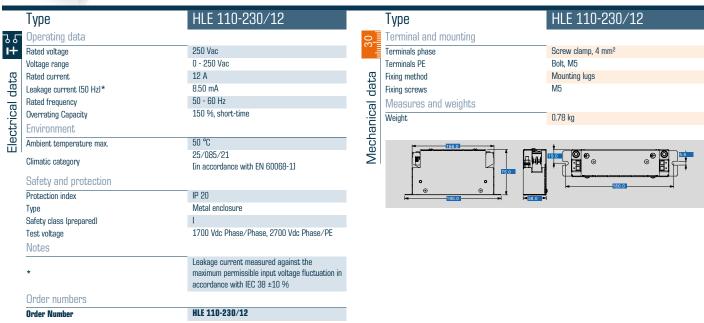

## Radio interference suppression filter, single-phase

#### HLE 110-230/12



## Advantages

For enhanced requirements

Single-stage filter concept

Efficient filter effect against line-bound interference emissions

Increase in the interference immunity of the connected consumer

## **Applications**

Radio interference suppression filter for line-side interference suppression of single devices, frequency converters or as group interference suppression.

## Sample application



#### Standards

Radio interference suppression filter to DIN EN 60939-2

## **Approvals**



# Radio interference suppression filter, single-phase **HLE 110-230/12**