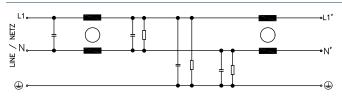

## Sample application

#### Standards

Radio interference suppression filter to DIN EN 60939-2