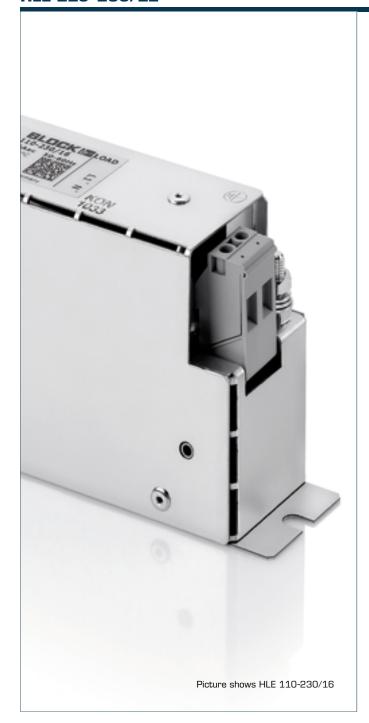

## Radio interference suppression filter, single-phase

#### HLE 110-230/12

# Radio interference suppression filter, single-phase **HLE 110-230/12**